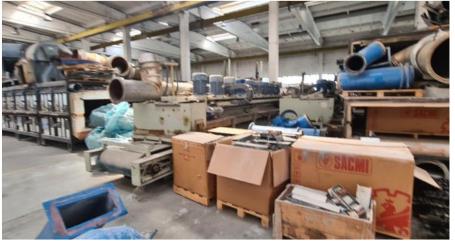

STALMASCHINEN AG, Switezrland             |
| Manufactured year | 1997                                         |
|                   |                                              |
| FIXED<br>ASSETS   | Equipment for the production of plastic caps |
|                   |                                              |
| ASSETS Brand and  | caps                                         |









#### PRODUCTION EQUIPMENT– Kyiv, 4-B Promyslova street







| FIXED<br>ASSETS   | PLASTIC CAPS PRODUCTION LINE |
|-------------------|------------------------------|
| Brand and model   | Sacmi Imola, PMV 200         |
| Manufacturer      | SACMI IMOLA S.C., Italy      |
| Manufactured year | 1995                         |











#### PRODUCTION EQUIPMENT– Kyiv, 4-B Promyslova street



















### Invite for cooperation

#### Oleksandr CHEREDNYK

HEAD OF PROJECTS

ASSET SALE DEPARTMENT

Cell: +380 50 700 3716

✓ banksale@eximb.com

Office: +380 44 247 8943