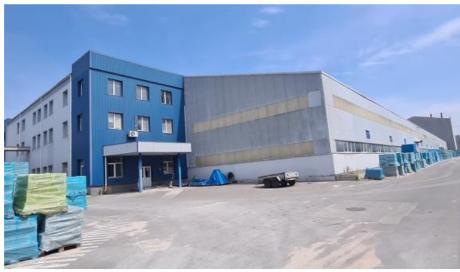

## PRODUCTION PREMISES – Kyiv, 6-G Promyslova street

| OBJECT TYPE                           | PRO                                                                                                                                                                                                                                                                                                                                                                                                                                                                            | DOUCTION AND ADMINISTRATIVE PREMISES                                                              |                  |  |
|---------------------------------------|--------------------------------------------------------------------------------------------------------------------------------------------------------------------------------------------------------------------------------------------------------------------------------------------------------------------------------------------------------------------------------------------------------------------------------------------------------------------------------|---------------------------------------------------------------------------------------------------|------------------|--|
| Total area of the part of the complex | 19 481 sq.m, include:                                                                                                                                                                                                                                                                                                                                                                                                                                                          |                                                                                                   |                  |  |
|                                       | Nº                                                                                                                                                                                                                                                                                                                                                                                                                                                                             | Premises                                                                                          | area, sq.m.      |  |
|                                       | 1                                                                                                                                                                                                                                                                                                                                                                                                                                                                              | Production workshop block, household block, household premises, sawmill yard let.D                | 10 928           |  |
|                                       | 2                                                                                                                                                                                                                                                                                                                                                                                                                                                                              | Block of warehouses let.J                                                                         | 5 205            |  |
|                                       | 3                                                                                                                                                                                                                                                                                                                                                                                                                                                                              | Administrative and household building let. V                                                      | 1 477            |  |
|                                       | 4                                                                                                                                                                                                                                                                                                                                                                                                                                                                              | Other household premises                                                                          | 1 765            |  |
|                                       | 5                                                                                                                                                                                                                                                                                                                                                                                                                                                                              | Weight with passing let.L                                                                         | 106              |  |
| Technical conditions                  | The premises of the buildings are used for storing of finished products, as well as for storing equipment that is not involved in the production process.                                                                                                                                                                                                                                                                                                                      |                                                                                                   |                  |  |
| Communications                        | elec                                                                                                                                                                                                                                                                                                                                                                                                                                                                           | tricity, water supply and sewerage                                                                |                  |  |
| Object<br>advantages                  | <ul> <li>excellent transport accessibility and infrastructure;</li> <li>proximity to the center of important transport routes of the city;</li> <li>a separate area with round-the-clock security with an access control system;</li> <li>convenient driveways with asphalt surface;</li> <li>availability of parking spaces for large vehicles;</li> <li>height of buildings up to 6 m.;</li> <li>neighborhood - non-residential buildings, industrial facilities.</li> </ul> |                                                                                                   |                  |  |
| Purpose                               | Prod                                                                                                                                                                                                                                                                                                                                                                                                                                                                           | duction and warehouse buildings which could be usessing, cosmetic, pharmaceutical and other indus | sed in the food, |  |