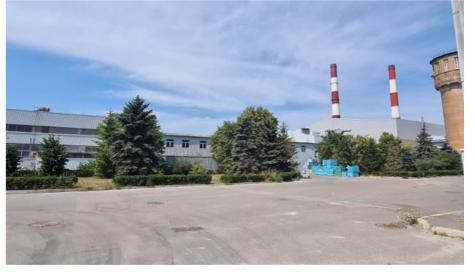

## PRODUCTION PREMISES – Kyiv, 6-G Promyslova street

| OBJECT TYPE                           | PRO                                                                                                                                                                                                                                                                                                                                                                                                                                                                            | DOUCTION AND ADMINISTRATIVE PREMISES                                                              |                  |  |
|---------------------------------------|--------------------------------------------------------------------------------------------------------------------------------------------------------------------------------------------------------------------------------------------------------------------------------------------------------------------------------------------------------------------------------------------------------------------------------------------------------------------------------|---------------------------------------------------------------------------------------------------|------------------|--|
| Total area of the part of the complex | 19 481 sq.m, include:                                                                                                                                                                                                                                                                                                                                                                                                                                                          |                                                                                                   |                  |  |
|                                       | Nº                                                                                                                                                                                                                                                                                                                                                                                                                                                                             | Premises                                                                                          | area, sq.m.      |  |
|                                       | 1                                                                                                                                                                                                                                                                                                                                                                                                                                                                              | Production workshop block, household block, household premises, sawmill yard let.D                | 10 928           |  |
|                                       | 2                                                                                                                                                                                                                                                                                                                                                                                                                                                                              | Block of warehouses let.J                                                                         | 5 205            |  |
|                                       | 3                                                                                                                                                                                                                                                                                                                                                                                                                                                                              | Administrative and household building let. V                                                      | 1 477            |  |
|                                       | 4                                                                                                                                                                                                                                                                                                                                                                                                                                                                              | Other household premises                                                                          | 1 765            |  |
|                                       | 5                                                                                                                                                                                                                                                                                                                                                                                                                                                                              | Weight with passing let.L                                                                         | 106              |  |
| Technical conditions                  | The premises of the buildings are used for storing of finished products, as well as for storing equipment that is not involved in the production process.                                                                                                                                                                                                                                                                                                                      |                                                                                                   |                  |  |
| Communications                        | elec                                                                                                                                                                                                                                                                                                                                                                                                                                                                           | tricity, water supply and sewerage                                                                |                  |  |
| Object<br>advantages                  | <ul> <li>excellent transport accessibility and infrastructure;</li> <li>proximity to the center of important transport routes of the city;</li> <li>a separate area with round-the-clock security with an access control system;</li> <li>convenient driveways with asphalt surface;</li> <li>availability of parking spaces for large vehicles;</li> <li>height of buildings up to 6 m.;</li> <li>neighborhood - non-residential buildings, industrial facilities.</li> </ul> |                                                                                                   |                  |  |
| Purpose                               | Prod                                                                                                                                                                                                                                                                                                                                                                                                                                                                           | duction and warehouse buildings which could be usessing, cosmetic, pharmaceutical and other indus | sed in the food, |  |

### PRODUCTION PREMISES – Kyiv, 4-B Promyslova Street

| OBJECT TYPE               | PRODUCTION, WAREHOUSE AND HOUSEHOLD PREMISES                                                                                                                                                                                                                                                                                                                                                                                                                                                                                                                                                                                                                                                                                                                                                                                                                             |
|---------------------------|--------------------------------------------------------------------------------------------------------------------------------------------------------------------------------------------------------------------------------------------------------------------------------------------------------------------------------------------------------------------------------------------------------------------------------------------------------------------------------------------------------------------------------------------------------------------------------------------------------------------------------------------------------------------------------------------------------------------------------------------------------------------------------------------------------------------------------------------------------------------------|
| Total area of the complex | <ul> <li>21 248 sq.m, include:</li> <li>landfill building No. 1 with a total area of 8,426.30 square meters (number XVIII);</li> <li>the building of the reinforcement shop with a total area of 992.10 square meters (Number III);</li> <li>filler warehouse building with a total area of 1,679.00 square meters, (Letter Sh);</li> <li>the building of the reinforcement workshop extension with a total area of 230.60 sq.m., (Number II);</li> <li>the building of the rebar workshop with a total area of 2,823.20 square meters (Letter B');</li> <li>the building of molding shop No. 2 with a total area of 2,852.70 square meters (Letter B);</li> <li>landfill building No. 3 with a total area of 3,510.20 square meters (Number XX);</li> <li>household premises of the reinforcement shop with a total area of 733.90 square meters (Number IV)</li> </ul> |
| Technical conditions      | Satisfactory conditions, all premises could be used in production or storage purposes                                                                                                                                                                                                                                                                                                                                                                                                                                                                                                                                                                                                                                                                                                                                                                                    |
| Communications            | electricity                                                                                                                                                                                                                                                                                                                                                                                                                                                                                                                                                                                                                                                                                                                                                                                                                                                              |
| Purpose                   | production and warehouse, administrative                                                                                                                                                                                                                                                                                                                                                                                                                                                                                                                                                                                                                                                                                                                                                                                                                                 |