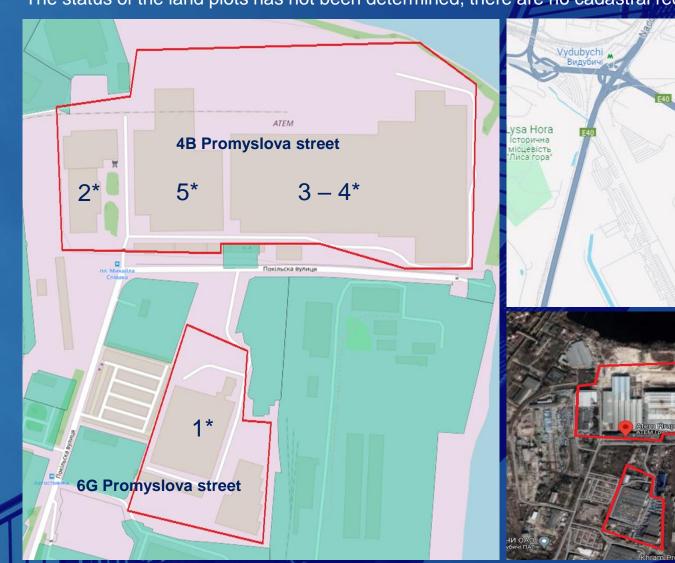

### "ATEM" LLC COLLATERAL SALE

1. Property complex consists of Production premises, warehouses, Administrative and household buildings Total area 73 115 sq.m. Location: 4B, 6G, Promyslova street, Kyiv city

The status of the land plots has not been determined, there are no cadastral records, and the ownership right has not been registered

<sup>\* -</sup> Detail description of all collateral objects illustrated on the next slides