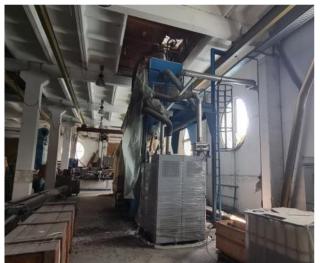

#### PRODUCTION EQUIPMENT– Kyiv, 4-B Promyslova street

| FIXED<br>ASSETS   | Equipment - technological system PET-LINE 48 |
|-------------------|----------------------------------------------|
| Brand and model   | Netstal 3500-3550                            |
| Manufacturer      | NETSTALMASCHINEN AG, Switezrland             |
| Manufactured year | 1997                                         |
|                   |                                              |
| FIXED<br>ASSETS   | Equipment for the production of plastic caps |
|                   |                                              |
| ASSETS Brand and  | caps                                         |