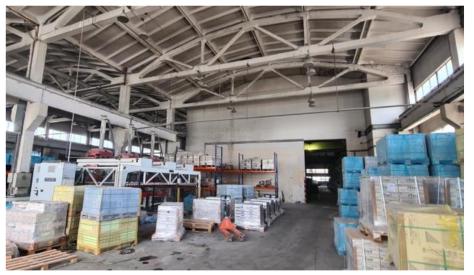

### **STORAGE PREMISES – Kyiv, 4-B Promyslova street**

| OBJECT TYPE                | STORAGE and LOGISTICS                                                                                                                                                                                                            |
|----------------------------|----------------------------------------------------------------------------------------------------------------------------------------------------------------------------------------------------------------------------------|
| Total area of the building | <ul> <li>14,332.7 square meters., include:</li> <li>➤ Landfill building № 5 let. XVI, total area 5,783.8 sq.m;</li> <li>➤ Rebar warehouse building of the procurement department let. XVII, total area 8,548.90 sq.m.</li> </ul> |
| Technical conditions       | Good conditions and ready for use                                                                                                                                                                                                |
| Communications             | electricity, water supply and sewerage                                                                                                                                                                                           |
| Purpose                    | production and warehouse, used in the production process                                                                                                                                                                         |