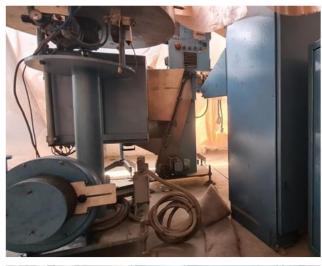

#### PRODUCTION EQUIPMENT– Kyiv, 4-B Promyslova street

| FIXED<br>ASSETS   | Equipment - technological system PET-LINE 48 |
|-------------------|----------------------------------------------|
| Brand and model   | Netstal 3500-3550                            |
| Manufacturer      | NETSTALMASCHINEN AG, Switezrland             |
| Manufactured year | 1997                                         |
|                   |                                              |
| FIXED<br>ASSETS   | Equipment for the production of plastic caps |
|                   |                                              |
| ASSETS Brand and  | caps                                         |

#### PRODUCTION EQUIPMENT– Kyiv, 4-B Promyslova street

| FIXED<br>ASSETS   | PLASTIC CAPS PRODUCTION LINE |
|-------------------|------------------------------|
| Brand and model   | Sacmi Imola, PMV 200         |
| Manufacturer      | SACMI IMOLA S.C., Italy      |
| Manufactured year | 1995                         |