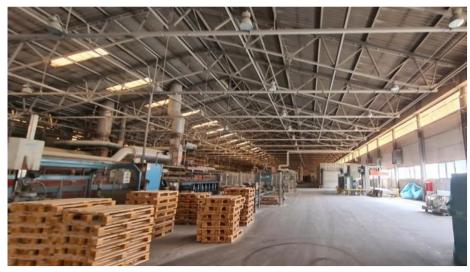

## PRODUCTION PREMISES – Kyiv, 6-G Promyslova street

| OBJECT TYPE                           | PRO                                                                                                                                                                                                                                                                                                                                                                                                                                                                            | DOUCTION AND ADMINISTRATIVE PREMISES                                                              |                  |  |
|---------------------------------------|--------------------------------------------------------------------------------------------------------------------------------------------------------------------------------------------------------------------------------------------------------------------------------------------------------------------------------------------------------------------------------------------------------------------------------------------------------------------------------|---------------------------------------------------------------------------------------------------|------------------|--|
| Total area of the part of the complex | 19 481 sq.m, include:                                                                                                                                                                                                                                                                                                                                                                                                                                                          |                                                                                                   |                  |  |
|                                       | Nº                                                                                                                                                                                                                                                                                                                                                                                                                                                                             | Premises                                                                                          | area, sq.m.      |  |
|                                       | 1                                                                                                                                                                                                                                                                                                                                                                                                                                                                              | Production workshop block, household block, household premises, sawmill yard let.D                | 10 928           |  |
|                                       | 2                                                                                                                                                                                                                                                                                                                                                                                                                                                                              | Block of warehouses let.J                                                                         | 5 205            |  |
|                                       | 3                                                                                                                                                                                                                                                                                                                                                                                                                                                                              | Administrative and household building let. V                                                      | 1 477            |  |
|                                       | 4                                                                                                                                                                                                                                                                                                                                                                                                                                                                              | Other household premises                                                                          | 1 765            |  |
|                                       | 5                                                                                                                                                                                                                                                                                                                                                                                                                                                                              | Weight with passing let.L                                                                         | 106              |  |
| Technical conditions                  | The premises of the buildings are used for storing of finished products, as well as for storing equipment that is not involved in the production process.                                                                                                                                                                                                                                                                                                                      |                                                                                                   |                  |  |
| Communications                        | elec                                                                                                                                                                                                                                                                                                                                                                                                                                                                           | tricity, water supply and sewerage                                                                |                  |  |
| Object<br>advantages                  | <ul> <li>excellent transport accessibility and infrastructure;</li> <li>proximity to the center of important transport routes of the city;</li> <li>a separate area with round-the-clock security with an access control system;</li> <li>convenient driveways with asphalt surface;</li> <li>availability of parking spaces for large vehicles;</li> <li>height of buildings up to 6 m.;</li> <li>neighborhood - non-residential buildings, industrial facilities.</li> </ul> |                                                                                                   |                  |  |
| Purpose                               | Prod                                                                                                                                                                                                                                                                                                                                                                                                                                                                           | duction and warehouse buildings which could be usessing, cosmetic, pharmaceutical and other indus | sed in the food, |  |

### PRODUCTION PREMISES – Kyiv, 4-B Promyslova Street

| OBJECT TYPE               | PRODUCTION, WAREHOUSE AND HOUSEHOLD PREMISES                                                                                                                                                                                                                                                                                                                                                                                                                                                                                                                                                                                                                                                                                                                                                                                                                             |
|---------------------------|--------------------------------------------------------------------------------------------------------------------------------------------------------------------------------------------------------------------------------------------------------------------------------------------------------------------------------------------------------------------------------------------------------------------------------------------------------------------------------------------------------------------------------------------------------------------------------------------------------------------------------------------------------------------------------------------------------------------------------------------------------------------------------------------------------------------------------------------------------------------------|
| Total area of the complex | <ul> <li>21 248 sq.m, include:</li> <li>landfill building No. 1 with a total area of 8,426.30 square meters (number XVIII);</li> <li>the building of the reinforcement shop with a total area of 992.10 square meters (Number III);</li> <li>filler warehouse building with a total area of 1,679.00 square meters, (Letter Sh);</li> <li>the building of the reinforcement workshop extension with a total area of 230.60 sq.m., (Number II);</li> <li>the building of the rebar workshop with a total area of 2,823.20 square meters (Letter B');</li> <li>the building of molding shop No. 2 with a total area of 2,852.70 square meters (Letter B);</li> <li>landfill building No. 3 with a total area of 3,510.20 square meters (Number XX);</li> <li>household premises of the reinforcement shop with a total area of 733.90 square meters (Number IV)</li> </ul> |
| Technical conditions      | Satisfactory conditions, all premises could be used in production or storage purposes                                                                                                                                                                                                                                                                                                                                                                                                                                                                                                                                                                                                                                                                                                                                                                                    |
| Communications            | electricity                                                                                                                                                                                                                                                                                                                                                                                                                                                                                                                                                                                                                                                                                                                                                                                                                                                              |
| Purpose                   | production and warehouse, administrative                                                                                                                                                                                                                                                                                                                                                                                                                                                                                                                                                                                                                                                                                                                                                                                                                                 |

### PRODUCTION PREMISES – Kyiv, 4-B Promyslova street

| OBJECT TYPE                | MAIN PRODUCTION BLOCK LET. M                             |
|----------------------------|----------------------------------------------------------|
| Total area of the building | 15 635,9 square meters                                   |
| Technical conditions       | Good conditions                                          |
| Communications             | electricity, water supply and sewerage                   |
| Purpose                    | production and warehouse, used in the production process |