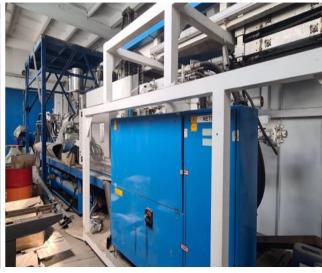

#### PRODUCTION EQUIPMENT– Kyiv, 4-B Promyslova street

| FIXED<br>ASSETS   | PLASTIC CAPS PRODUCTION LINE |
|-------------------|------------------------------|
| Brand and model   | Sacmi Imola, PMV 200         |
| Manufacturer      | SACMI IMOLA S.C., Italy      |
| Manufactured year | 1995                         |

#### PRODUCTION EQUIPMENT– Kyiv, 4-B Promyslova street