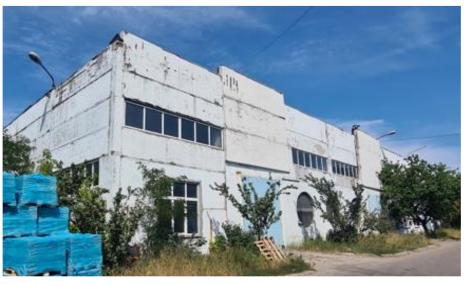

## PRODUCTION PREMISES – Kyiv, 6-G Promyslova street

| OBJECT TYPE                           | PRO                                                                                                                                                                                                                                                                                                                                                                                                                                                                            | DOUCTION AND ADMINISTRATIVE PREMISES                                                              |                  |  |
|---------------------------------------|--------------------------------------------------------------------------------------------------------------------------------------------------------------------------------------------------------------------------------------------------------------------------------------------------------------------------------------------------------------------------------------------------------------------------------------------------------------------------------|---------------------------------------------------------------------------------------------------|------------------|--|
| Total area of the part of the complex | 19 481 sq.m, include:                                                                                                                                                                                                                                                                                                                                                                                                                                                          |                                                                                                   |                  |  |
|                                       | Nº                                                                                                                                                                                                                                                                                                                                                                                                                                                                             | Premises                                                                                          | area, sq.m.      |  |
|                                       | 1                                                                                                                                                                                                                                                                                                                                                                                                                                                                              | Production workshop block, household block, household premises, sawmill yard let.D                | 10 928           |  |
|                                       | 2                                                                                                                                                                                                                                                                                                                                                                                                                                                                              | Block of warehouses let.J                                                                         | 5 205            |  |
|                                       | 3                                                                                                                                                                                                                                                                                                                                                                                                                                                                              | Administrative and household building let. V                                                      | 1 477            |  |
|                                       | 4                                                                                                                                                                                                                                                                                                                                                                                                                                                                              | Other household premises                                                                          | 1 765            |  |
|                                       | 5                                                                                                                                                                                                                                                                                                                                                                                                                                                                              | Weight with passing let.L                                                                         | 106              |  |
| Technical conditions                  | The premises of the buildings are used for storing of finished products, as well as for storing equipment that is not involved in the production process.                                                                                                                                                                                                                                                                                                                      |                                                                                                   |                  |  |
| Communications                        | elec                                                                                                                                                                                                                                                                                                                                                                                                                                                                           | tricity, water supply and sewerage                                                                |                  |  |
| Object<br>advantages                  | <ul> <li>excellent transport accessibility and infrastructure;</li> <li>proximity to the center of important transport routes of the city;</li> <li>a separate area with round-the-clock security with an access control system;</li> <li>convenient driveways with asphalt surface;</li> <li>availability of parking spaces for large vehicles;</li> <li>height of buildings up to 6 m.;</li> <li>neighborhood - non-residential buildings, industrial facilities.</li> </ul> |                                                                                                   |                  |  |
| Purpose                               | Prod                                                                                                                                                                                                                                                                                                                                                                                                                                                                           | duction and warehouse buildings which could be usessing, cosmetic, pharmaceutical and other indus | sed in the food, |  |

### PRODUCTION PREMISES – Kyiv, 4-B Promyslova street

| OBJECT TYPE                | Building of repair and mechanical workshop let. F                                                                                                     |
|----------------------------|-------------------------------------------------------------------------------------------------------------------------------------------------------|
| Total area of the building | 2 417,7 sq. m. (repair and mechanical workshop are not separate buildings, some objects are not separated from other premises by walls or partitions) |
| Technical conditions       | Good conditions                                                                                                                                       |
| Communications             | electricity, water supply and sewerage                                                                                                                |
| Purpose                    | production and warehouse, used in the production process                                                                                              |