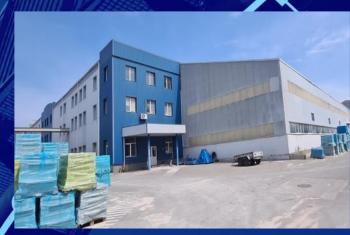

### PRODUCTION PREMISES – Kyiv, 4-B Promyslova street

| OBJECT TYPE                | MAIN PRODUCTION BLOCK LET. M                             |
|----------------------------|----------------------------------------------------------|
| Total area of the building | 15 635,9 square meters                                   |
| Technical conditions       | Good conditions                                          |
| Communications             | electricity, water supply and sewerage                   |
| Purpose                    | production and warehouse, used in the production process |