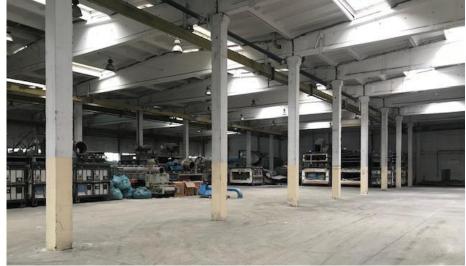

### PRODUCTION PREMISES – Kyiv, 4-B Promyslova Street

| OBJECT TYPE               | PRODUCTION, WAREHOUSE AND HOUSEHOLD PREMISES                                                                                                                                                                                                                                                                                                                                                                                                                                                                                                                                                                                                                                                                                                                                                                                                                             |
|---------------------------|--------------------------------------------------------------------------------------------------------------------------------------------------------------------------------------------------------------------------------------------------------------------------------------------------------------------------------------------------------------------------------------------------------------------------------------------------------------------------------------------------------------------------------------------------------------------------------------------------------------------------------------------------------------------------------------------------------------------------------------------------------------------------------------------------------------------------------------------------------------------------|
| Total area of the complex | <ul> <li>21 248 sq.m, include:</li> <li>landfill building No. 1 with a total area of 8,426.30 square meters (number XVIII);</li> <li>the building of the reinforcement shop with a total area of 992.10 square meters (Number III);</li> <li>filler warehouse building with a total area of 1,679.00 square meters, (Letter Sh);</li> <li>the building of the reinforcement workshop extension with a total area of 230.60 sq.m., (Number II);</li> <li>the building of the rebar workshop with a total area of 2,823.20 square meters (Letter B');</li> <li>the building of molding shop No. 2 with a total area of 2,852.70 square meters (Letter B);</li> <li>landfill building No. 3 with a total area of 3,510.20 square meters (Number XX);</li> <li>household premises of the reinforcement shop with a total area of 733.90 square meters (Number IV)</li> </ul> |
| Technical conditions      | Satisfactory conditions, all premises could be used in production or storage purposes                                                                                                                                                                                                                                                                                                                                                                                                                                                                                                                                                                                                                                                                                                                                                                                    |
| Communications            | electricity                                                                                                                                                                                                                                                                                                                                                                                                                                                                                                                                                                                                                                                                                                                                                                                                                                                              |
| Purpose                   | production and warehouse, administrative                                                                                                                                                                                                                                                                                                                                                                                                                                                                                                                                                                                                                                                                                                                                                                                                                                 |

### PRODUCTION PREMISES – Kyiv, 4-B Promyslova street

| OBJECT TYPE                | MAIN PRODUCTION BLOCK LET. M                             |
|----------------------------|----------------------------------------------------------|
| Total area of the building | 15 635,9 square meters                                   |
| Technical conditions       | Good conditions                                          |
| Communications             | electricity, water supply and sewerage                   |
| Purpose                    | production and warehouse, used in the production process |

### **STORAGE PREMISES – Kyiv, 4-B Promyslova street**

| OBJECT TYPE                | STORAGE and LOGISTICS                                                                                                                                                                                                            |
|----------------------------|----------------------------------------------------------------------------------------------------------------------------------------------------------------------------------------------------------------------------------|
| Total area of the building | <ul> <li>14,332.7 square meters., include:</li> <li>➤ Landfill building № 5 let. XVI, total area 5,783.8 sq.m;</li> <li>➤ Rebar warehouse building of the procurement department let. XVII, total area 8,548.90 sq.m.</li> </ul> |
| Technical conditions       | Good conditions and ready for use                                                                                                                                                                                                |
| Communications             | electricity, water supply and sewerage                                                                                                                                                                                           |
| Purpose                    | production and warehouse, used in the production process                                                                                                                                                                         |