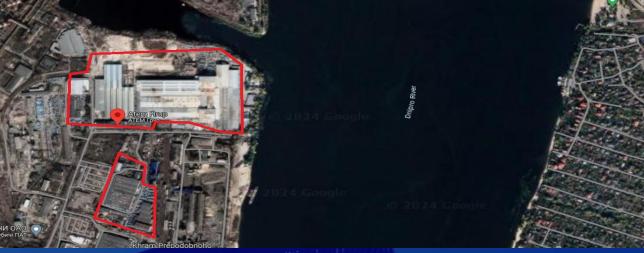

### "ATEM" LLC COLLATERAL SALE

1. Property complex consists of Production premises, warehouses, Administrative and household buildings Total area 73 115 sq.m. Location: 4B, 6G, Promyslova street, Kyiv city

2. Production equipment Location: 4B, Promyslova street, Kyiv city

This document was prepared by JSC "Ukreximbank" (hereinafter - the Bank) exclusively for informational purposes and should not be considered as an incitement to any actions or inaction. The information contained in this document has been obtained from/or is based on sources believed to be reliable but is not exhaustive and cannot be taken as complete or up-to-date. The buyer's decision regarding any action or inaction must be based on its own evaluation and research of the property (asset/assets) being soid. The Bank is not responsible for the buyer's decision and its consequences based on the information contained in this document.

The status of the land plots has not been determined, there are no cadastral records, and the ownership right has not been registered

<sup>\* -</sup> Detail description of all collateral objects illustrated on the next slides