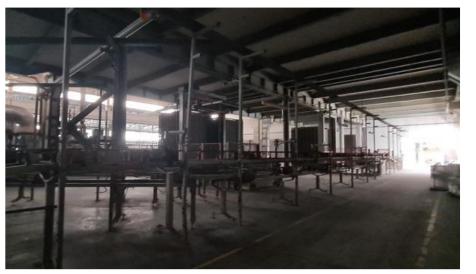

### PRODUCTION PREMISES – Kyiv, 4-B Promyslova Street

| OBJECT TYPE               | PRODUCTION, WAREHOUSE AND HOUSEHOLD PREMISES                                                                                                                                                                                                                                                                                                                                                                                                                                                                                                                                                                                                                                                                                                                                                                                                                             |
|---------------------------|--------------------------------------------------------------------------------------------------------------------------------------------------------------------------------------------------------------------------------------------------------------------------------------------------------------------------------------------------------------------------------------------------------------------------------------------------------------------------------------------------------------------------------------------------------------------------------------------------------------------------------------------------------------------------------------------------------------------------------------------------------------------------------------------------------------------------------------------------------------------------|
| Total area of the complex | <ul> <li>21 248 sq.m, include:</li> <li>landfill building No. 1 with a total area of 8,426.30 square meters (number XVIII);</li> <li>the building of the reinforcement shop with a total area of 992.10 square meters (Number III);</li> <li>filler warehouse building with a total area of 1,679.00 square meters, (Letter Sh);</li> <li>the building of the reinforcement workshop extension with a total area of 230.60 sq.m., (Number II);</li> <li>the building of the rebar workshop with a total area of 2,823.20 square meters (Letter B');</li> <li>the building of molding shop No. 2 with a total area of 2,852.70 square meters (Letter B);</li> <li>landfill building No. 3 with a total area of 3,510.20 square meters (Number XX);</li> <li>household premises of the reinforcement shop with a total area of 733.90 square meters (Number IV)</li> </ul> |
| Technical conditions      | Satisfactory conditions, all premises could be used in production or storage purposes                                                                                                                                                                                                                                                                                                                                                                                                                                                                                                                                                                                                                                                                                                                                                                                    |
| Communications            | electricity                                                                                                                                                                                                                                                                                                                                                                                                                                                                                                                                                                                                                                                                                                                                                                                                                                                              |
| Purpose                   | production and warehouse, administrative                                                                                                                                                                                                                                                                                                                                                                                                                                                                                                                                                                                                                                                                                                                                                                                                                                 |

### PRODUCTION PREMISES – Kyiv, 4-B Promyslova street

| OBJECT TYPE                | MAIN PRODUCTION BLOCK LET. M                             |
|----------------------------|----------------------------------------------------------|
| Total area of the building | 15 635,9 square meters                                   |
| Technical conditions       | Good conditions                                          |
| Communications             | electricity, water supply and sewerage                   |
| Purpose                    | production and warehouse, used in the production process |