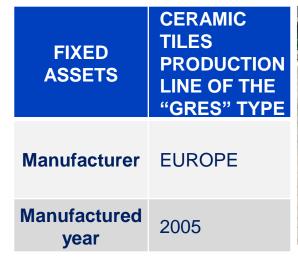

MASCHINEN AG, Switezrland             |
| Manufactured year | 1997                                         |
|                   |                                              |
| FIXED<br>ASSETS   | Equipment for the production of plastic caps |
|                   |                                              |
| ASSETS Brand and  | caps                                         |









#### PRODUCTION EQUIPMENT– Kyiv, 4-B Promyslova street







| FIXED<br>ASSETS   | PLASTIC CAPS PRODUCTION LINE |
|-------------------|------------------------------|
| Brand and model   | Sacmi Imola, PMV 200         |
| Manufacturer      | SACMI IMOLA S.C., Italy      |
| Manufactured year | 1995                         |











#### PRODUCTION EQUIPMENT– Kyiv, 4-B Promyslova street



















### Invite for cooperation

#### Oleksandr CHEREDNYK

HEAD OF PROJECTS

ASSET SALE DEPARTMENT

Cell: +380 50 700 3716

✓ banksale@eximb.com

Office: +380 44 247 8943