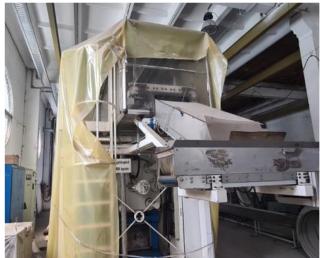

#### PRODUCTION EQUIPMENT– Kyiv, 4-B Promyslova street

| FIXED<br>ASSETS   | PLASTIC CAPS PRODUCTION LINE |
|-------------------|------------------------------|
| Brand and model   | Sacmi Imola, PMV 200         |
| Manufacturer      | SACMI IMOLA S.C., Italy      |
| Manufactured year | 1995                         |