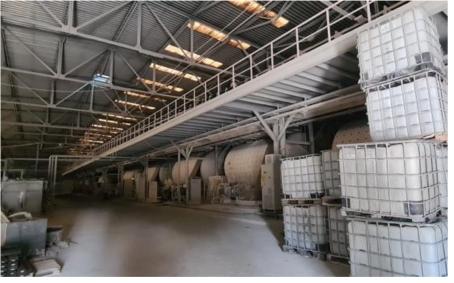

#### PRODUCTION EQUIPMENT– Kyiv, 4-B Promyslova street

| FIXED<br>ASSETS   | Equipment - technological system PET-LINE 48 |
|-------------------|----------------------------------------------|
| Brand and model   | Netstal 3500-3550                            |
| Manufacturer      | NETSTALMASCHINEN AG, Switezrland             |
| Manufactured year | 1997                                         |
|                   |                                              |
| FIXED<br>ASSETS   | Equipment for the production of plastic caps |
|                   |                                              |
| ASSETS Brand and  | caps                                         |

#### PRODUCTION EQUIPMENT– Kyiv, 4-B Promyslova street

| FIXED<br>ASSETS   | PLASTIC CAPS PRODUCTION LINE |
|-------------------|------------------------------|
| Brand and model   | Sacmi Imola, PMV 200         |
| Manufacturer      | SACMI IMOLA S.C., Italy      |
| Manufactured year | 1995                         |

#### PRODUCTION EQUIPMENT– Kyiv, 4-B Promyslova street