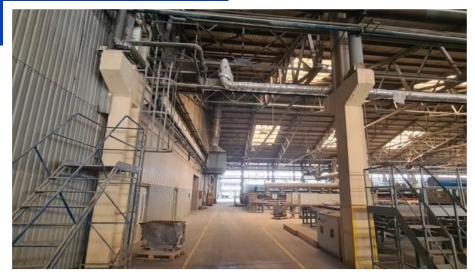

### **STORAGE PREMISES – Kyiv, 4-B Promyslova street**

| OBJECT TYPE                | STORAGE and LOGISTICS                                                                                                                                                                                                            |
|----------------------------|----------------------------------------------------------------------------------------------------------------------------------------------------------------------------------------------------------------------------------|
| Total area of the building | <ul> <li>14,332.7 square meters., include:</li> <li>➤ Landfill building № 5 let. XVI, total area 5,783.8 sq.m;</li> <li>➤ Rebar warehouse building of the procurement department let. XVII, total area 8,548.90 sq.m.</li> </ul> |
| Technical conditions       | Good conditions and ready for use                                                                                                                                                                                                |
| Communications             | electricity, water supply and sewerage                                                                                                                                                                                           |
| Purpose                    | production and warehouse, used in the production process                                                                                                                                                                         |