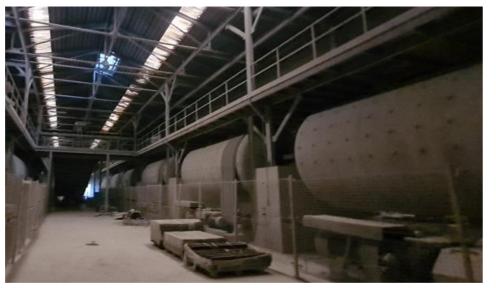

#### PRODUCTION EQUIPMENT– Kyiv, 4-B Promyslova street

| FIXED<br>ASSETS   | Equipment - technological system PET-LINE 48 |
|-------------------|----------------------------------------------|
| Brand and model   | Netstal 3500-3550                            |
| Manufacturer      | NETSTALMASCHINEN AG, Switezrland             |
| Manufactured year | 1997                                         |
|                   |                                              |
| FIXED<br>ASSETS   | Equipment for the production of plastic caps |
|                   |                                              |
| ASSETS Brand and  | caps                                         |

#### PRODUCTION EQUIPMENT– Kyiv, 4-B Promyslova street

| FIXED<br>ASSETS   | PLASTIC CAPS PRODUCTION LINE |
|-------------------|------------------------------|
| Brand and model   | Sacmi Imola, PMV 200         |
| Manufacturer      | SACMI IMOLA S.C., Italy      |
| Manufactured year | 1995                         |

#### PRODUCTION EQUIPMENT– Kyiv, 4-B Promyslova street