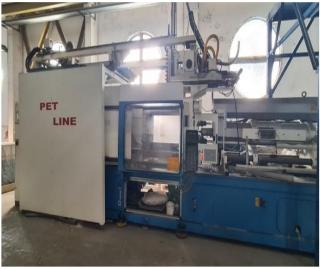

#### PRODUCTION EQUIPMENT– Kyiv, 4-B Promyslova street

| FIXED<br>ASSETS   | Equipment - technological system PET-LINE 48 |
|-------------------|----------------------------------------------|
| Brand and model   | Netstal 3500-3550                            |
| Manufacturer      | NETSTALMASCHINEN AG, Switezrland             |
| Manufactured year | 1997                                         |
|                   |                                              |
| FIXED<br>ASSETS   | Equipment for the production of plastic caps |
|                   |                                              |
| ASSETS Brand and  | caps                                         |