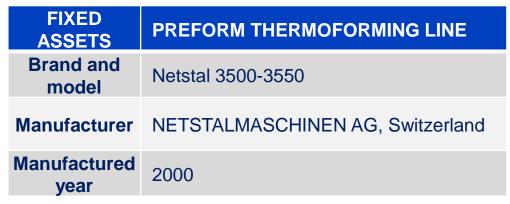

#### PRODUCTION EQUIPMENT– Kyiv, 4-B Promyslova street

| FIXED<br>ASSETS   | Equipment - technological system PET-LINE 48 |
|-------------------|----------------------------------------------|
| Brand and model   | Netstal 3500-3550                            |
| Manufacturer      | NETSTALMASCHINEN AG, Switezrland             |
| Manufactured year | 1997                                         |
|                   |                                              |
| FIXED<br>ASSETS   | Equipment for the production of plastic caps |
|                   |                                              |
| ASSETS Brand and  | caps                                         |