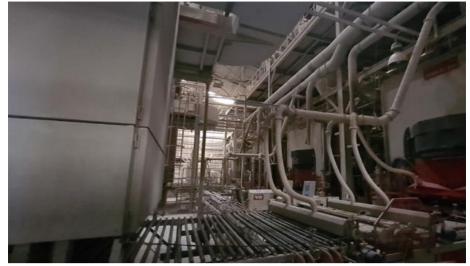

#### PRODUCTION EQUIPMENT– Kyiv, 4-B Promyslova street

| FIXED<br>ASSETS   | Equipment - technological system PET-LINE 48 |
|-------------------|----------------------------------------------|
| Brand and model   | Netstal 3500-3550                            |
| Manufacturer      | NETSTALMASCHINEN AG, Switezrland             |
| Manufactured year | 1997                                         |
|                   |                                              |
| FIXED<br>ASSETS   | Equipment for the production of plastic caps |
|                   |                                              |
| ASSETS Brand and  | caps                                         |

#### PRODUCTION EQUIPMENT– Kyiv, 4-B Promyslova street

| FIXED<br>ASSETS   | PLASTIC CAPS PRODUCTION LINE |
|-------------------|------------------------------|
| Brand and model   | Sacmi Imola, PMV 200         |
| Manufacturer      | SACMI IMOLA S.C., Italy      |
| Manufactured year | 1995                         |

#### PRODUCTION EQUIPMENT– Kyiv, 4-B Promyslova street